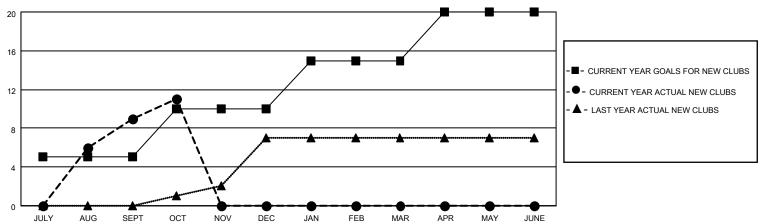

#### GOALS AND ACTUAL NEW CLUBS CUMULATIVE

### District 3233G1

| Clubs                 |               |           |               | Members               |                        |                         |                                                    |
|-----------------------|---------------|-----------|---------------|-----------------------|------------------------|-------------------------|----------------------------------------------------|
| RESULTS FOR 2021-2022 |               |           |               | RESULTS FOR 2021-2022 |                        |                         |                                                    |
| QUARTER               | NEW CLUB GOAL | NEW CLUBS | DROPPED CLUBS | QUARTER MEMB          | EER GROWTH NET<br>GOAL | MEMBER GROWTH<br>ACTUAL | DROPPED<br>MEMBERS ACTUAL<br>(including transfers) |
| JULY/AUG/SEPT         | 5             | 9         | 13            | JULY/AUG/SEPT         | 25                     | 312                     | 230                                                |
| OCT/NOV/DEC           | 5             | 2         | 1             | OCT/NOV/DEC           | 25                     | 93                      | 14                                                 |
| JAN/FEB/MAR           | 5             | 0         | 0             | JAN/FEB/MAR           | 25                     | 0                       | 0                                                  |
| APR/MAY/JUNE          | 5             | 0         | 0             | APR/MAY/JUNE          | 0                      | 0                       | 0                                                  |