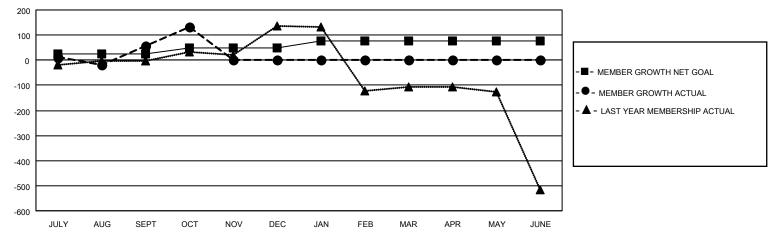

# GOALS AND ACTUAL MEMBERS CUMULATIVE

| DROPPED CLUBS: 14 |           | 40 CLUBS OF 215 ADDED 1 OR<br>MORE NEW MEMBERS | GENDER DISTRIBUTION             |                                  |  |
|-------------------|-----------|------------------------------------------------|---------------------------------|----------------------------------|--|
|                   |           | I NORE NEW WEINBERS                            | MALE<br>FEMALE                  | 2,110 (59.74%)<br>1,422 (40.26%) |  |
| DROPPED MEMBERS   |           |                                                | NON BINARY PREFER NOT TO ANSWER | 0 (0.00%)                        |  |
| DECEASED          | 3         |                                                | I ILLI LICINOT TO ANOWER        | 0 (0.0070)                       |  |
| CLUB CANCELLED    | 197<br>44 | CLICK HERE FOR CUMULATIVE                      | TOTAL FAMILY UNIT MEMBERS 1,290 |                                  |  |
| TOTAL             | 244       | MEMBERSHIP DATA                                | FAMILY MEMBERS PAYING HAI       | F DUES 758                       |  |
|                   |           |                                                |                                 |                                  |  |

### District 3233G1

| Clubs                 |               |           |               | Members               |                        |                         |                                                    |
|-----------------------|---------------|-----------|---------------|-----------------------|------------------------|-------------------------|----------------------------------------------------|
| RESULTS FOR 2021-2022 |               |           |               | RESULTS FOR 2021-2022 |                        |                         |                                                    |
| QUARTER               | NEW CLUB GOAL | NEW CLUBS | DROPPED CLUBS | QUARTER MEMB          | EER GROWTH NET<br>GOAL | MEMBER GROWTH<br>ACTUAL | DROPPED<br>MEMBERS ACTUAL<br>(including transfers) |
| JULY/AUG/SEPT         | 5             | 9         | 13            | JULY/AUG/SEPT         | 25                     | 312                     | 230                                                |
| OCT/NOV/DEC           | 5             | 2         | 1             | OCT/NOV/DEC           | 25                     | 93                      | 14                                                 |
| JAN/FEB/MAR           | 5             | 0         | 0             | JAN/FEB/MAR           | 25                     | 0                       | 0                                                  |
| APR/MAY/JUNE          | 5             | 0         | 0             | APR/MAY/JUNE          | 0                      | 0                       | 0                                                  |